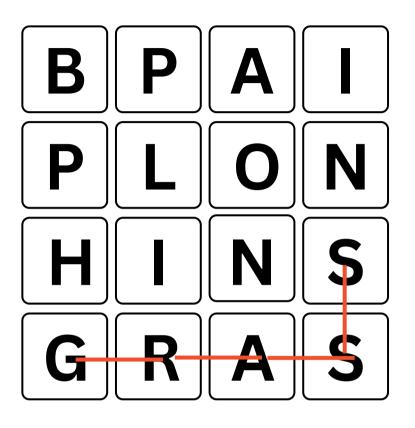

### **Directions:**

Link the letters together to make words. Each word must include at least 3 letters. You can link letters across, down, backwards and diagonally. Only use each letter once in a word. Write your words below.

# Want to keep score?

Score each word as follows: 3 letter word – 1 point 4 letter word – 2 pts 5 letter word – 3 pts 6 letter word – 4 pts serengeti related word – 5 pts

| GRASS | PLAINS |  |
|-------|--------|--|
| RAN   | PLAIN  |  |
| NAP   | PLAN   |  |
| RHINO | PLANS  |  |
| LION  | RIP    |  |
| LIONS |        |  |
| PAN   |        |  |