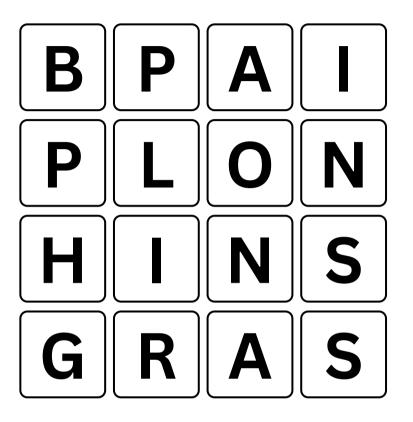

### **Directions:**

Link the letters together to make words. Each word must include at least 3 letters. You can link letters across, down, backwards and diagonally. Only use each letter once in a word. Write your words below.