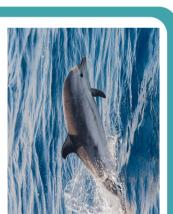

### OCEAN ANIMALS

#### Gross Motor Activity Cards

**Directions:** Cut the animal cards. Flip over a card and move around like that animal would. Pull a new card! Switch up the animals and actions to explore different movements and have fun!

• these cards can also inspire a fun game of "Simon Says" or print them twice and use them for a game of memory!

### SCUTTLE

like a crab



#### **SQUEEZE**

like a squid



#### **PADDLE**

like a sea turtle



## FLAP like a seagull



#### SWIM like fish



### SNAP

like a shark



# MIGGLE

like a eel



# ROLL

like a seal



# GLIDE

**DRIFT**like a jellyfish

like a manta ray



# MAVE

like a sea anemone



# **SING**like a whale



# JUMP like a dolphin