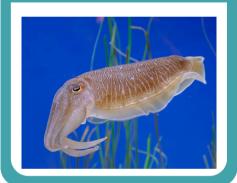

### OCEAN ANIMALS

#### Gross Motor Activity Cards

**Directions:** Cut the animal cards. Flip over a card and move around like that animal would. Pull a new card! Switch up the animals and actions to explore different movements and have fun!

• these cards can also inspire a fun game of "Simon Says" or print them twice and use them for a game of memory!

### SCUTTLE

like a crab



#### **SQUEEZE**

like a squid



#### **PADDLE**

like a sea turtle



## FLAP like a seagull



#### SWIM like fish



### SNAP

like a shark



# MIGGLE

like a eel



# ROLL

like a seal



# GLIDE

**DRIFT**like a jellyfish

like a manta ray



# MAVE

like a sea anemone



# **SING**like a whale



# JUMP like a dolphin