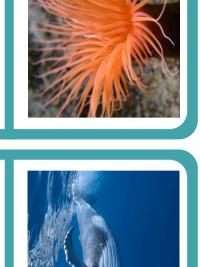

### OCEAN ANIMALS

#### Gross Motor Activity Cards

**Directions:** Cut the animal cards. Flip over a card and move around like that animal would. Pull a new card! Switch up the animals and actions to explore different movements and have fun!

• these cards can also inspire a fun game of "Simon Says" or print them twice and use them for a game of memory!

### SCUTTLE

like a crab



#### **SQUEEZE**

like a squid



#### **PADDLE**

like a sea turtle



## FLAP like a seagull



#### SWIM like fish



### SNAP

like a shark



# MIGGLE

like a eel



# ROLL

like a seal



# GLIDE

**DRIFT**like a jellyfish

like a manta ray



# MAVE

like a sea anemone



# **SING**like a whale



# JUMP like a dolphin