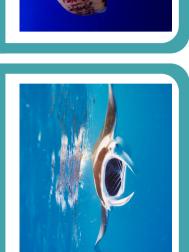

### OCEAN ANIMALS

#### Gross Motor Activity Cards

**Directions:** Cut the animal cards. Flip over a card and move around like that animal would. Pull a new card! Switch up the animals and actions to explore different movements and have fun!

• these cards can also inspire a fun game of "Simon Says" or print them twice and use them for a game of memory!

### SCUTTLE

like a crab



#### **SQUEEZE**

like a squid



#### **PADDLE**

like a sea turtle



## FLAP like a seagull



#### SWIM like fish



### SNAP

like a shark



# MIGGLE

like a eel



# ROLL

like a seal



# GLIDE

**DRIFT**like a jellyfish

like a manta ray



# MAVE

like a sea anemone



# **SING**like a whale



# JUMP like a dolphin