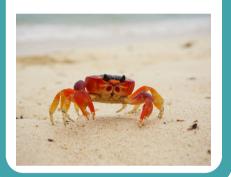

### OCEAN ANIMALS

#### Gross Motor Activity Cards

**Directions:** Cut the animal cards. Flip over a card and move around like that animal would. Pull a new card! Switch up the animals and actions to explore different movements and have fun!

• these cards can also inspire a fun game of "Simon Says" or print them twice and use them for a game of memory!

### SCUTTLE

like a crab



#### **SQUEEZE**

like a squid



#### **PADDLE**

like a sea turtle



## FLAP like a seagull



#### SWIM like fish



### SNAP

like a shark



# MIGGLE

like a eel



# ROLL

like a seal



# GLIDE

**DRIFT**like a jellyfish

like a manta ray



# MAVE

like a sea anemone



# **SING**like a whale



# JUMP like a dolphin