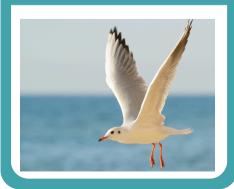

### OCEAN ANIMALS

#### Gross Motor Activity Cards

**Directions:** Cut the animal cards. Flip over a card and move around like that animal would. Pull a new card! Switch up the animals and actions to explore different movements and have fun!

• these cards can also inspire a fun game of "Simon Says" or print them twice and use them for a game of memory!

### SCUTTLE

like a crab



#### **SQUEEZE**

like a squid



#### **PADDLE**

like a sea turtle



## FLAP like a seagull



#### SWIM like fish



### SNAP

like a shark



# MIGGLE

like a eel



# ROLL

like a seal



# GLIDE

**DRIFT**like a jellyfish

like a manta ray



# MAVE

like a sea anemone



# **SING**like a whale



# JUMP like a dolphin