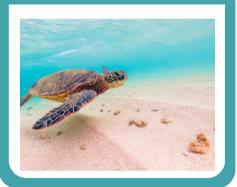

### OCEAN ANIMALS

#### Gross Motor Activity Cards

**Directions:** Cut the animal cards. Flip over a card and move around like that animal would. Pull a new card! Switch up the animals and actions to explore different movements and have fun!

• these cards can also inspire a fun game of "Simon Says" or print them twice and use them for a game of memory!

### SCUTTLE

like a crab



#### **SQUEEZE**

like a squid



#### **PADDLE**

like a sea turtle



## FLAP like a seagull



#### SWIM like fish



### SNAP

like a shark



# MIGGLE

like a eel



# ROLL

like a seal



# GLIDE

**DRIFT**like a jellyfish

like a manta ray



# MAVE

like a sea anemone



# **SING**like a whale



# JUMP like a dolphin