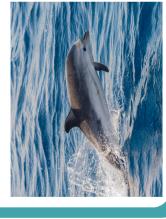

### OCEAN ANIMALS

#### Gross Motor Activity Cards

**Directions:** Cut the animal cards. Flip over a card and move around like that animal would. Pull a new card! Switch up the animals and actions to explore different movements and have fun!

• these cards can also inspire a fun game of "Simon Says" or print them twice and use them for a game of memory!

### SCUTTLE

like a crab



#### **SQUEEZE**

like a squid



#### **PADDLE**

like a sea turtle



## FLAP like a seagull



#### SWIM like fish



### SNAP

like a shark



# MIGGLE

like a eel



# ROLL

like a seal



# GLIDE

**DRIFT**like a jellyfish

like a manta ray



# MAVE

like a sea anemone



# **SING**like a whale



# JUMP like a dolphin