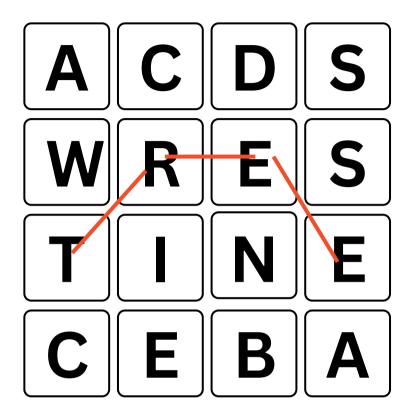

## **ANSWER SHEET**

# LETTER PUZZLES

#### **Directions:**

Link the letters together to make words. Each word must include at least 3 letters. You can link letters across, down, backwards and diagonally. Only use each letter once in a word.

Write your words below.

## Want to keep score?

Score each word as follows:

- 3 letter word 1 point
- 4 letter word 2 pts
- 5 letter word 3 pts
- 6 letter word 4 pts

forest related word - 5 pts

| TREE  | BIRD  |  |
|-------|-------|--|
| BEES  | TIRE  |  |
| SEA   | BAN   |  |
| DRESS | CARD  |  |
| TIN   | TREES |  |
| DEN   |       |  |
| NET   |       |  |