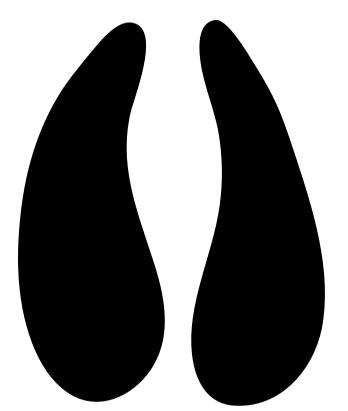

## **MOOSE PRINT**

Check out this real-size moose footprint! A moose's hooves are about 5 to 6 inches long (around 13 to 15 centimeters). Even though moose are huge—standing over 6 feet tall at the shoulder—their footprints aren't as big as you might expect. However, do act as instant snowshoes, spreading a little wider when they hit the ground to increase surface area.

## **NOW IT'S YOUR TURN!**

Place your foot (or hand) over the moose's footprint and see how you measure up. Use the ruler on the side of the page to compare the size of your foot with the moose's hoof.

## **MOOSE HOOF MEASUREMENT**

(Round to the nearest inch, half-inch, or quarter-inch if needed.)

• The moose's hoof is about

\_\_\_\_\_ inches long.

- My foot is \_\_\_\_\_ inches long.
- The difference between the two is