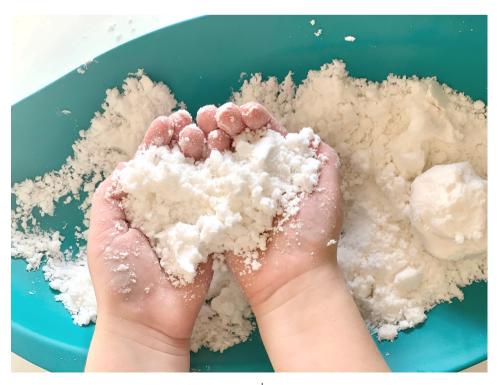

## Materials

- white hair conditioner (refrigerated)
- baking soda
- · very cold water

Mix 2 1/2 cups of baking soda with 1/2 cup of cold hair conditioner and 2 tbsp of cold water. The cold conditioner and water just helps the fake snow feel a little more like real snow:)

Mix well and play. You should be able to make little snowmen, form the "snow" into a ball and then break it a part. Add to a sensory bin with other winter related toys, or set out some craft supplies (buttons, pipe cleaners and so on) to help make a snowman.